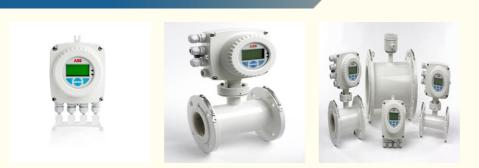

# More Images

Speed, ease and security in the field

Detailed diagnostics for rapid decision making

Sensor size ranges: Full-bore FEV DN40 to 200 mm (1 $^{1}$ /<sub>2</sub> to 8 in.), FEW DN10 to 2400 ( $^{3}$ /<sub>8</sub> to 96 in.), FEF DN250 to 600 (10 to 24 in.) / reduced-bore FER DN40 to 600 (1 $^{1}$ /<sub>2</sub> to 24 in.)