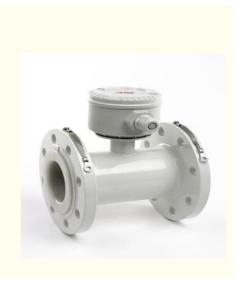

### **Product Specification**

- Accuracy:
- Communication Protocol:
- Fluid:
- Installation Type:
- Material:
- Measuring Principle:
- Output Signal:
- Pressure Range:
- Process Connection:
- Product Name:
- Product Type:
- Range:
- Temperature Range:
- Warranty:

- HART, PROFIBUS, FOUNDATION Fieldbus Gas, Liquid In-line, Insertion Stainless Steel, Alloy Steel, Titanium **Differential Pressure** 4-20mA 0-100Bar
- Flange, Thread, Sanitary

High

- ABB Flow Measurement Products
- Flow Measurement

0-150

- Wide
- Highlight: