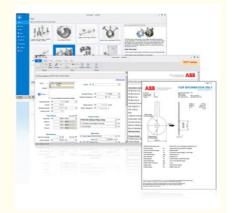

## **Product Description**

SolveDP enables the sizing and coding of the ABB range of DP flow elements and flowmeters. The automatic software updates mean that, with an internet connection, your software is never out of date.

#### Overview

SolveDP enables the sizing of ABB's entire DP product portfolio using a single software package. In addition to sizing, the software has the capability to generate ordering codes. It is licensed software but the cost of a licence is yet to be released.

Using the licence key supplied and a live internet connection, it also automatically regularly checks for software updates, ensuring that the user's version of the software is always up-to-date.

#### Data

Produces a sizing calculation & model code for any/all ABB DP Flow devices

- drawing showing key dimensions also available

Includes auto-updating functionality (via internet connection)

- enables users to benefit quickly from software updates
- new products are added as soon as released

Built-in user guide

- view in-program or print for reference

Sizing records saved in and recalled from a single project file

- Other project documents (for example PDF, XLSX, DOCX, DWG etc.) can be imported into the file

Export/Import of sizing and configuration data in spreadsheet format

- enables addition of new tags and editing of existing tags outside the software, using MS Excel™ format
- simplifies management of projects involving multiple DP flow elements/tag numbers