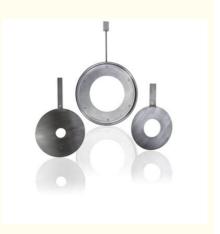

## **Product Description**

Flow measurement plates to fit between RF, FF or RTJ flanges

Available as Concentric (square edged, conical entrance and quarter circle profile) or Eccentric (eccentric and segmental profile) designs to measure the flow of clean or contaminated liquids, gases or steam.

They are usually supplied with a data tab welded to (or integral with) the circumference. On this tab can be engraved information such as the Tag Number and orifice plate bore, all of which are visible without removing the plate from the line.

#### Data

Orifice Plate designs:

- Concentric Square Edge Orifice Plate for clean liquids/gases/steam
- Quarter Circle Orifice Plate for viscous fluids
- Conical Entrance Orifice Plate for viscous fluids
- Eccentric Orifice Plate for dirty fluids
- Segmental Orifice Plate for dirty fluids
- Orifice Plate in holder to fit between RTJ pipe flanges