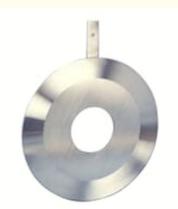

## **Product Description**

Flow measurement plates to fit between RF, FF or RTJ flanges

Available as Concentric (square edged, conical entrance and quarter circle profile) or Eccentric (eccentric and segmental profile) designs to measure the flow of clean or contaminated liquids, gases or steam.

They are usually supplied with a data tab welded to (or integral with) the circumference. On this tab can be engraved information such as the Tag Number and orifice plate bore, all of which are visible without removing the plate from the line.

#### Data

Orifice Plate designs:

- Concentric Square Edge Orifice Plate for clean liquids/gases/steam
- Quarter Circle Orifice Plate for viscous fluids
- Conical Entrance Orifice Plate for viscous fluids
- Eccentric Orifice Plate for dirty fluids
- Segmental Orifice Plate for dirty fluids
- Orifice Plate in holder to fit between RTJ pipe flanges