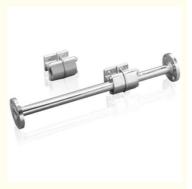

# **Product Description**

The integral orifice is a flow element can be close -coupled with differential pressure transmitters to make a complete flow meter. It provides easy-to-install, low-cost measurement of the small flows found frequently in plant metering operations and research projects.

### Overview

The 1330L can be ordered with internal NPT threads or flanged pipe runs, welded both upstream and downstream of the flow restriction.

The orifice assembly may be directly mounted to the transmitter or remote using an optional adapter kit.

### Key features:

- $-\frac{1}{2}$ , 1 and  $\frac{1}{2}$  in. NPT sizes
- ±0.5% accuracy when calibrated
- Flanged construction
- Wide variety of standard bores

Inner training, pre-shipment training, onsite commissioning, onsite training—Focus on detail and complete