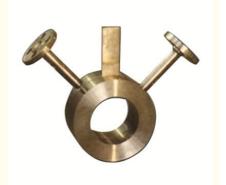

#### Orifice carrier assembly OCA

A more convenient alternative to simple orifice plates is an assembly comprising an orifice plate mounted in a carrier that already has the correct tapping points fitted. ABB has a wide range of these carrier assemblies for different applications.

#### Overview

Each assembly comprises an orifice plate mounted in (or integral with) a carrier that already has the correct tapping points fitted.

#### Data

The integral orifice carrier assembly is a one-piece orifice plate and carrier ring with integral corner differential pressure tappings and is designed to fit between raised-face flanges.

The split ring orifice carrier assembly is a dual-ring orifice carrier with differential pressure tappings and is designed to fit between raised face flanges. The carrier rings incorporate corner or flange taps.