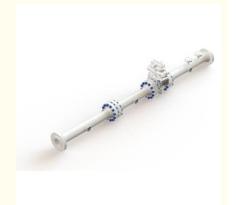

### Orifice meter run OMR

When high accuracy flow measurement of liquids, gases and steam is demanded from the primary flow element, an orifice flange assembly can be welded into a fabricated orifice meter run, incorporating the upstream and downstream pipe sections required by ISO5167-1:2003.

#### Overview

ABB standard meter runs comprise of an upstream section with 16 diameters of straight pipe and a downstream section with 8 diameters of straight pipe. The Fiscal version of the meter run is manufactured using specially selected pipe and the orifice calculations are based on the actual (not nominal) measured pipe internal diameters.

#### Flowmeter designs:

- FMR (Fabricated Orifice Meter Run)
- IMR (Integral Orifice Meter Run) incorporating kidney flange impulse connections