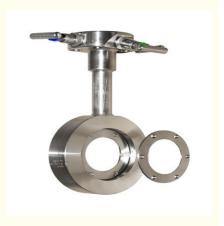

#### **Product Description**

Orifice carrier assembly with integral manifold FPD175

A more convenient alternative to simple orifice plates is an assembly comprising an orifice plate mounted in a carrier that already has the correct tapping points fitted. ABB has a wide range of these carrier assemblies for different applications.

#### Overview

Part of the orifice carrier range from ABB - Combining the convenience and ease of installation of an orifice carrier assembly, an integral, welded 3- or 5- valve manifold and an optional integral temperature element. Options to reduce Pipe Straight Runs with optional Multi Hole Balanced Orifice Plate, significantly improves uncertainty and reduces Head Loss. Choice of 0.4 or 0.65 Beta Ratio ensures ease of configuration.

#### Data

Enhanced flexibility for the user

- create a one-piece flowmeter by direct-mounting a DP or Multivariable transmitter
- or mount transmitter remotely for applications where direct-mounting is not practicable or not required

Low cost maintenance

- Optional removable orifice plates for on site, low cost solutions to changes in process data or element wear/damage

Accurate installation in the pipeline, every time

- Centralising tool supplied as standard, ensuring accurate centralisation of meter in the pipeline