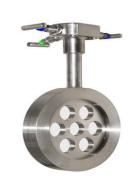

#### Overview

Part of the orifice carrier range from ABB - Combining the convenience and ease of installation of an orifice carrier assembly, an integral, welded 3- or 5- valve manifold and an optional integral temperature element. Options to reduce Pipe Straight Runs with optional Multi Hole Balanced Orifice Plate, significantly improves uncertainty and reduces Head Loss. Choice of 0.4 or 0.65 Beta Ratio ensures ease of configuration.