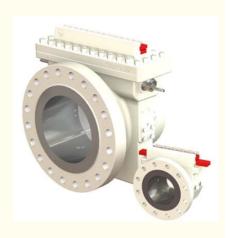

### **Product Description**

The FPD201 is a single- chamber orifice fitting suitable for fiscal (custody transfer) applications. It enables the orifice plate to be inspected and / or replaced without removing the fitting itself from the pipeline.

#### Overview

The FPD201 is a single chamber orifice fitting. It enables the orifice plate to be inspected and / or replaced without removing the fitting itself from the pipeline. However, the process must be shut down and depressurized before the plate can be removed.

Dual chamber fittings are available that allow "live" orifice plate changes or routine inspection - these are the FPD212 and FPD220.

#### Data

Here are the key features of the FPD201:

Economical orifice installation

Orifice plate is serviceable without removing fitting from pipeline

Pipe sizes up to 30 in. (750 mm)

Pressures up to ANSI 2500 rating