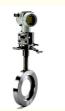

# FPD500 ABB Flow Meter Compact Orifice Flowmeter OriMaster

# Product Description

OriMaster is a compact orifice flowmeter that combines a wafer-mounted orifice carrier, integral manifold and transmitter into a single, fully-codable, orifice-based flowmeter.

#### Overview

OriMaster is supplied in two versions – one for volumetric flow and one for mass (or corrected volume) flow.