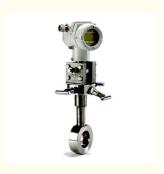

# Product Description

OriMaster is a compact orifice flowmeter that combines a wafer-mounted orifice carrier, integral manifold and transmitter into a single, fully-codable, orifice-based flowmeter.

#### Overview

OriMaster is supplied in two versions – one for volumetric flow and one for mass (or corrected volume) flow.