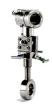

# FPD500 ABB Flow Meter Compact Orifice Flowmeter OriMaster

# Product Description

OriMaster is a compact orifice flowmeter that combines a wafer-mounted orifice carrier, integral manifold and transmitter into a single, fully-codable, orifice-based flowmeter.

#### Overview

OriMaster is supplied in two versions – one for volumetric flow and one for mass (or corrected volume) flow.