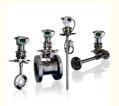

#### Overview

OriMaster is supplied in two versions – one for volumetric flow and one for mass (or corrected volume) flow.