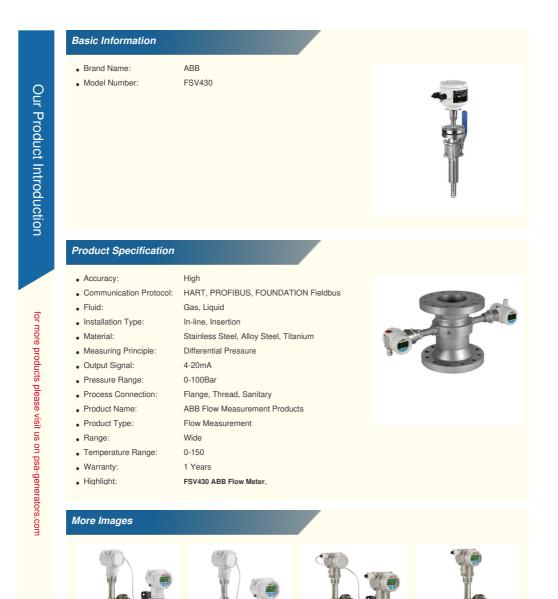

# FSV430 ABB Flow Meter Vortex Flowmeter VortexMaster

#### Vortex flowmeter VortexMaster FSV430

VortexMaster FSV430 is the basic meter for volume flow applications. Available in flange-mount and wafer-type designs, VortexMaster FSV430 uses a two-wire transmitter with leading edge DSP-technology with excellent vibration compensation. Intuitive operation directly through the glass makes the FSV430 incredibly user-friendly.

#### Overview

**Our Product Introduction** 

VortexMaster flowmeters accurately measure the flow of gases, liquids and steam over a wide range of temperatures. Vortex meters are ideal for use on all kinds of gases, low viscose liquids, and demineralized water, and they are ideal for direct, costeffective steam mass flow measurement.

VortexMaster FSV430 is available with multiple communication protocols, such as HART 7, Modbus RTU, Profibus PA and

# FOUNDATION Fieldbus.

Optionally available: HMI for easy meter set up Integrated RTD for temperature compensation and saturated steam mass flow calculation Digital outputs for pulses, frequency and alarm signalization Remote transmitter with up to 30m (98 ft.) cable length Stainless steel transmitter housings

## General specifications:

- Intuitive operation
- Easy Set-up function
  Clear text display
- Meter configuration through the front glass with closed cover
- Accuracy for liquids
- +/- 0.65% of rate
- Accuracy for gases and steam
- +/- 0.9% of rate
- Process connection / meter sizes
- Flange-mount design / DN 15 to 300 (1/2 to 12 in.)
- Wafer type design / DN 25 to 150 (1 to 6 in.)
- Approvals for explosion protection
- ATEX, IECEx, cFMus, NEPSI
- SIL2-certified in accordance with IEC 61508
- Output / communication
- 4 to 20 mA / HART 7
- Modbus RTU-RS485
- Optional binary output
- $-\operatorname{\sf For}$  use as a limit switch, pulse output or frequency output
- Optional input from field
- Pressure, temperature, methane content, density gas analyzer