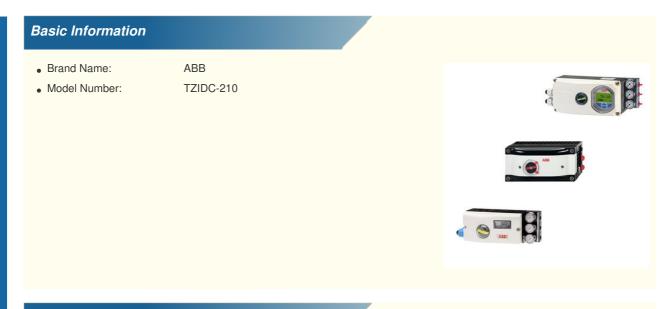

#### Digital positioner TZIDC-210

The TZIDC-210 is an electronically configurable positioner with communication capabilities, mounting to linear or rotary actuators. Standard performance, flameproof enclosure, with PROFIBUS PA.

#### Overview

The TZIDC-210 features a small and compact design, a modular construction, and an excellent cost-performance ratio. Fully automatic determination of the control parameters and adaptation to the final control element yield considerable time savings and an optimal control behavior.