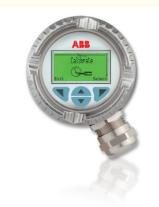

The user friendly display allows simple and intuitive local transmitter operation. Full device support, including diagnostic / maintenance information is guaranteed via the Device Type Manager software used in either a stand alone or system engineering tool. The tranmsitter provides local zero and span adjustments even without display