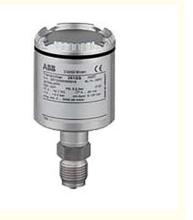

# 261AS Absolute Pressure Transmitter 4-20mA Flush Diaphragm Pressure Transducer

## **Product Specification**

Customized Support: OEM

Mounting Bracket: 316 Stainless SteelSupply Voltage Effect: 0.005% Span Per Volt

• Output Signal: 4~20mA

Measurement Range: 0.1...0..100MPA

Power Supply: 24VDC
Operating Temperature: 40~85
Electrical Output Signal: DC 0 ... 10

#### Overview

The compact, robust transmitter housing is made of 316 stainless steel as a standard. Due to its high corrosion resistance it can be used in a wide variety of process and ambient conditions without any problems.