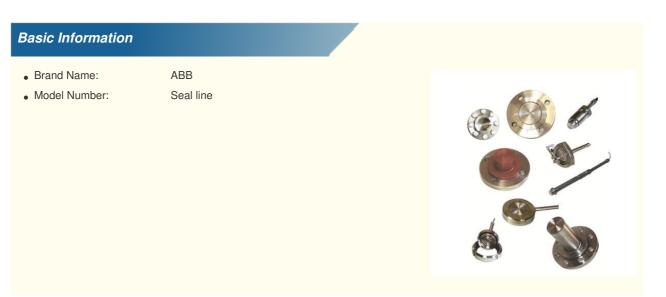

## Seal line for 266 pressure transmitters **S26**

## **Product Description**

S26 line, together with 266 pressure transmitter family represents high reliability combining the exceptional features of the 266 series for gauge, absolute and differential pressure measurement. S26 line allows optimum design for each application without compromising transmitters' performances.

## Overview

Thanks to the proven Taylor's "All-Welded" technology, ABB is the best choice for remote seals. The S26 line includes a wide choice of process connections that allows the user to always pick the right one for his installation requirements.